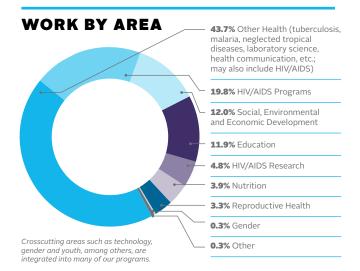

## **REVENUE**

|                         | <b>US Dollars</b> |
|-------------------------|-------------------|
| US Government           | 572,104,716       |
| Other Governments       | 14,588,510        |
| Foundations/Individuals | 45,636,100        |
| Corporations            | 13,685,208        |
| Multilateral Agencies   | 2,880,218         |
| Other                   | 7,671,612         |
| Estimated Adjustments*  | -4,000,000        |

Total 652,566,364



## **EXPENSES**

|                                   | <b>US Dollars</b> |
|-----------------------------------|-------------------|
| Operational Expenses and Programs | 530,257,983       |
| General and<br>Administrative     | 106,088,466       |
| Business<br>Development           | 12,194,139        |

Total 648,540,588





## **WORK BY REGION**



<sup>\*</sup> Reflects estimated balance sheet adjustments resulting from acquisition of AED.