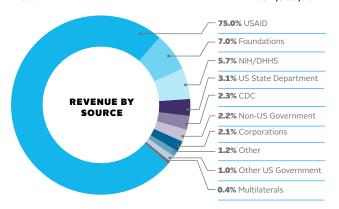

## **REVENUE**

|                         | <b>US Dollars</b> |
|-------------------------|-------------------|
| US Government           | 572,104,716       |
| Other Governments       | 14,588,510        |
| Foundations/Individuals | 45,636,100        |
| Corporations            | 13,685,208        |
| Multilateral Agencies   | 2,880,218         |
| Other                   | 7,671,612         |
| Estimated Adjustments*  | -4,000,000        |

Total 652,566,364