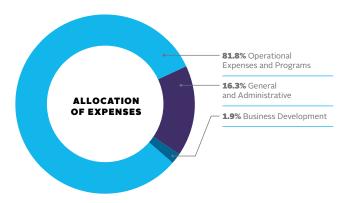

## **EXPENSES**

|                                   | <b>US Dollars</b> |
|-----------------------------------|-------------------|
| Operational Expenses and Programs | 530,257,983       |
| General and<br>Administrative     | 106,088,466       |
| Business<br>Development           | 12,194,139        |

Total 648,540,588